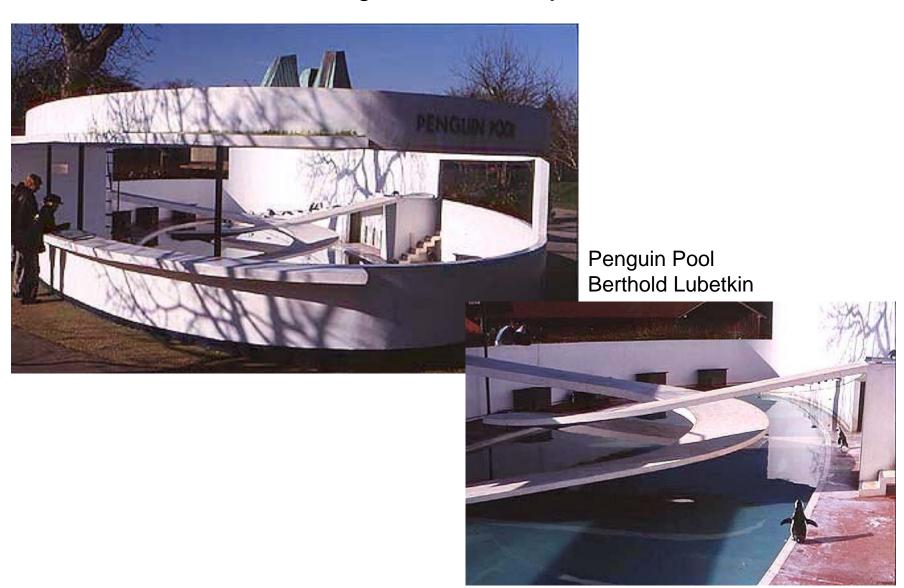

#### ARCHITEKTURE AT THE ZOO – BUILDING ANIMAL EMBASSIES

Prof. Dr. Dr. Heini Hediger: "The two most enemies of zoos: The veterianrian and the architect!"

Human ethics
Individuum
Abstraction
Antropocentrismy
The body as role model
(Vitruvius, Leonardo, Corbusier)
Man is the measure of all things
Conquer nature

# Overcome Nature - function not in line with conservation strategy Man is the measure of all things - animal is object