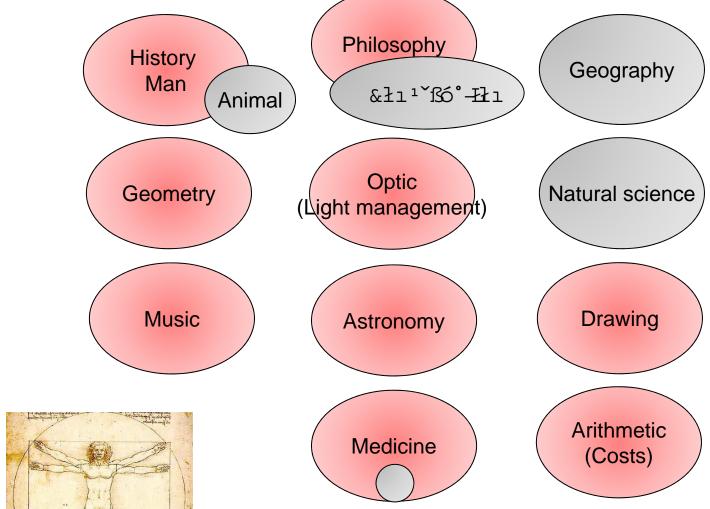

# MARCUS VITRUVIUS POLLIO (ca.75-15 B.C.)

#### The task:

Firmitas = structural strength

Utilitas = usefulness, function

Venustas = grace, aesthetic craftsmanship and mental work

#### The architect's skills:

Fabrica = crafts

Ratiocinatio = mental work

VITRUVIUS: Only, who, beside ,fabrica' performs ,ratiocinatio'

becomes master