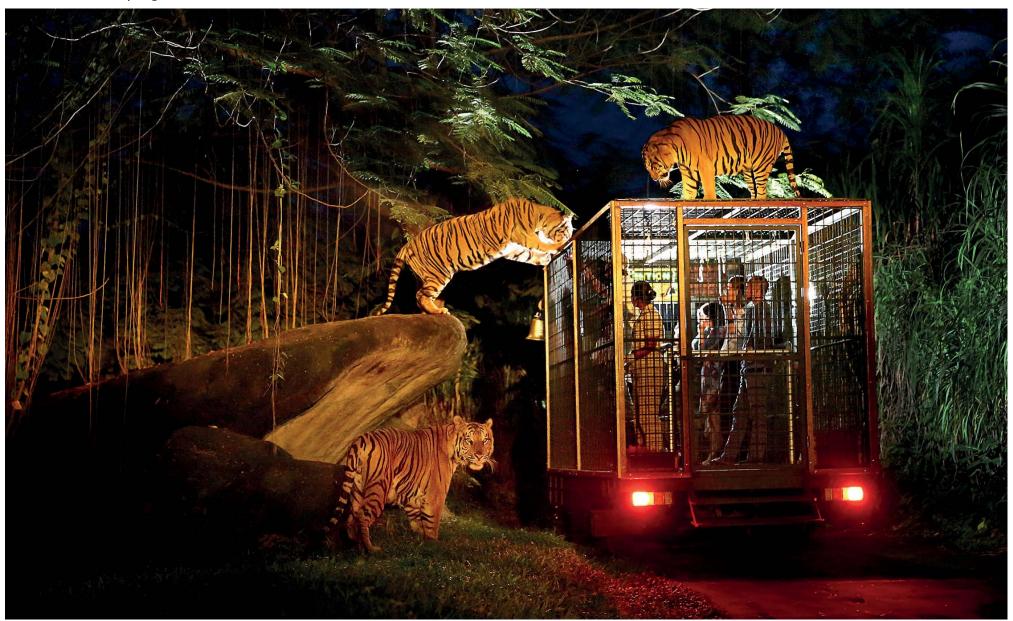

Chester Zoo | Biodomes

Ohio The Wilds | Size and Reproduction

Bali Marine Park | Night Zoo