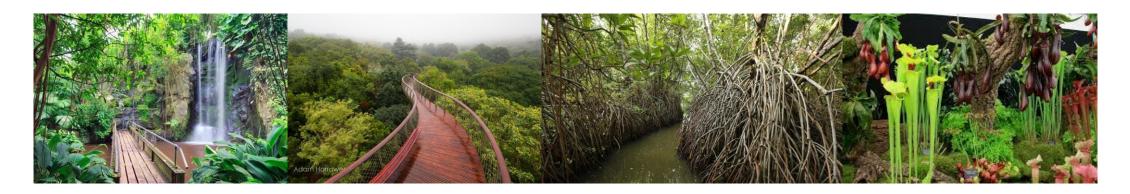

## PLANTS AS AN INTEGRAL PART OF NAUTILUS GDAŃSK FACILITY

### **INPUT DATA:**

- Authenticity
- Utilisation of live plants
- Big specimen for immediate effect
- Green walls supplement the plants in the containers

#### **DESIGN:**

- Creating real and realistic habitats for both humans and animals
- Creating opportunities for education
- Improving the microclimate for both humans and animals
- Blearing the boundaries between the visitors and the animals

- Covering the undesirable elements
- Theming the facility
- Close cooperation with the architects, zoologist, engineers