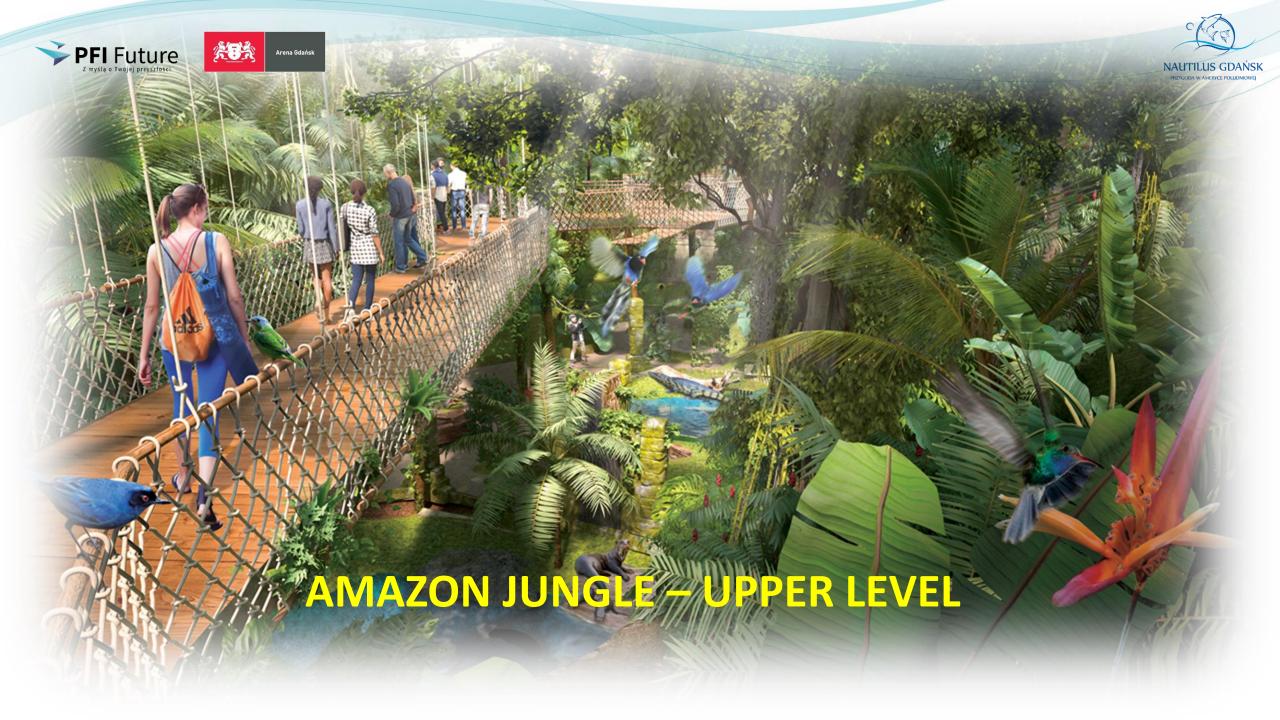

# ANIMAL SPECIES OF NAUTILUS GDAŃSK FACILITY

## **Amazon Temple**

## Birds of the tanager family & Hummingbirds