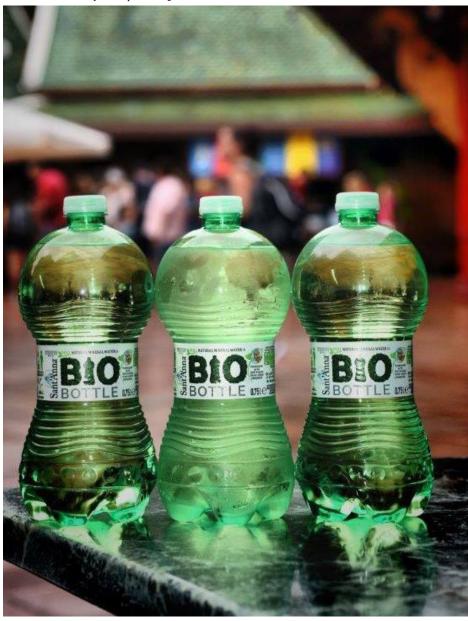

## COMMUNICATE CONSERVATION RETAIL Zoo Zurich | sustainable products Loro Parque | recyclable water bottles