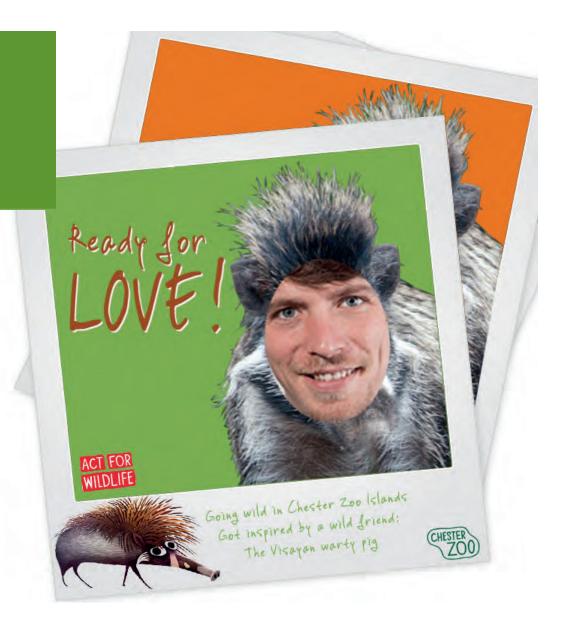

#### **EXPERIENCE CONSERVATION** | HUMANISE CONTENT

Warty pig photopoint: Save the last mohican!