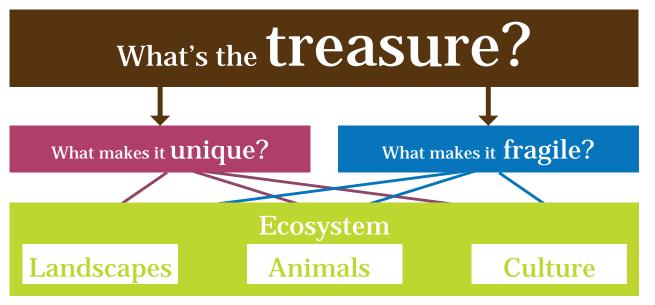

### **Islands**

What is Chester Zoo doing to protect the treasure?

What can you do to protect the treasure?

Act for Wildlife!