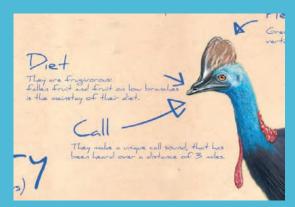

#### Cold science characteristics

- Handwritten information in blue
- scientific facts
- · detailed scientific colored illustration

#### Hot stories characteristics

- Handwritten notes in red
- fun facts
- rough pencil sketches