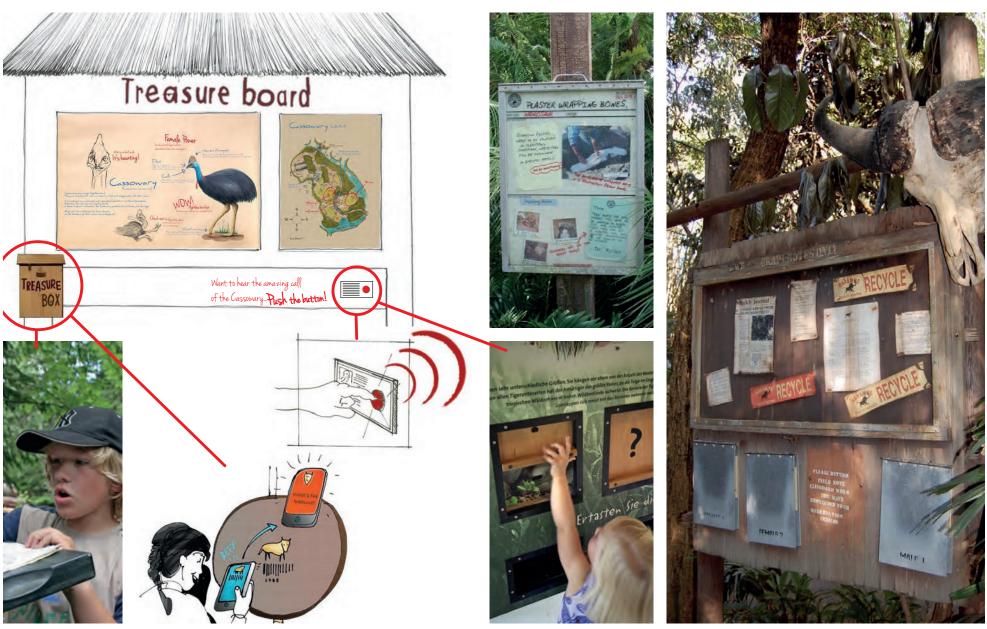

#### Cold science characteristics

- Handwritten information in blue
- scientific facts
- · detailed scientific colored illustration

#### Hot stories characteristics

- Handwritten notes in red
- fun facts
- rough pencil sketches