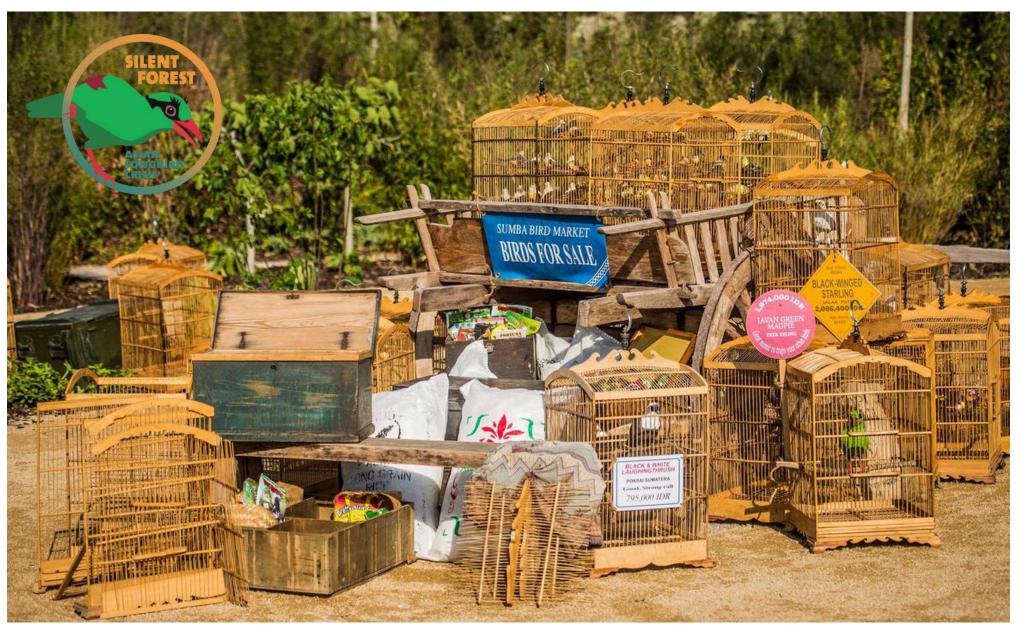

### **EXPERIENCE CONSERVATION** | INTUITIVE STORIES

#### Hot stories characteristics

- Handwritten notes in red
- fun facts
- rough pencil sketches