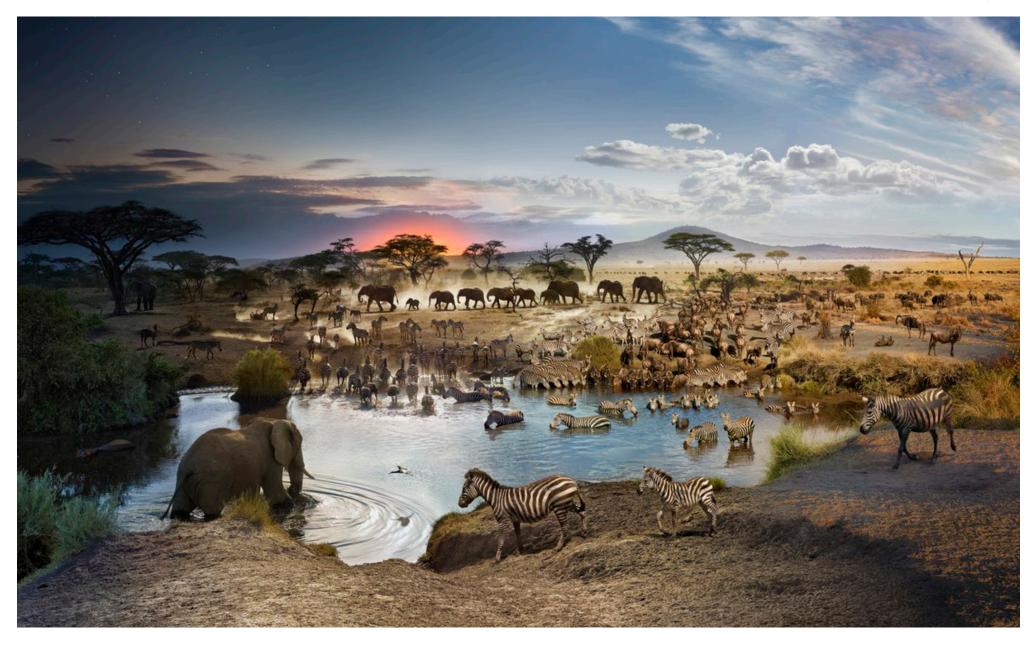

#### MIXED ENVIRONMENT

Shared exhibit space Multiple species Full range of interaction No physical separation

#### ZONED ENVIRONMENT

Shared exhibit space Multiple species Limited interaction Physical separation

#### EYE TO EYE ENVIRONMENT

Individual exhibits Multiple species Low interaction to neighbours Physical separation

#### SWAPPED ENVIRONMENT

Individual exhibits Multiple species rotation Indirect interaction only Physical separation

Hamburg, Germany - Hagenbeck Panorama 1907

AUTORIO (BULL)

Bronx Zoo, USA - African Plains 1941