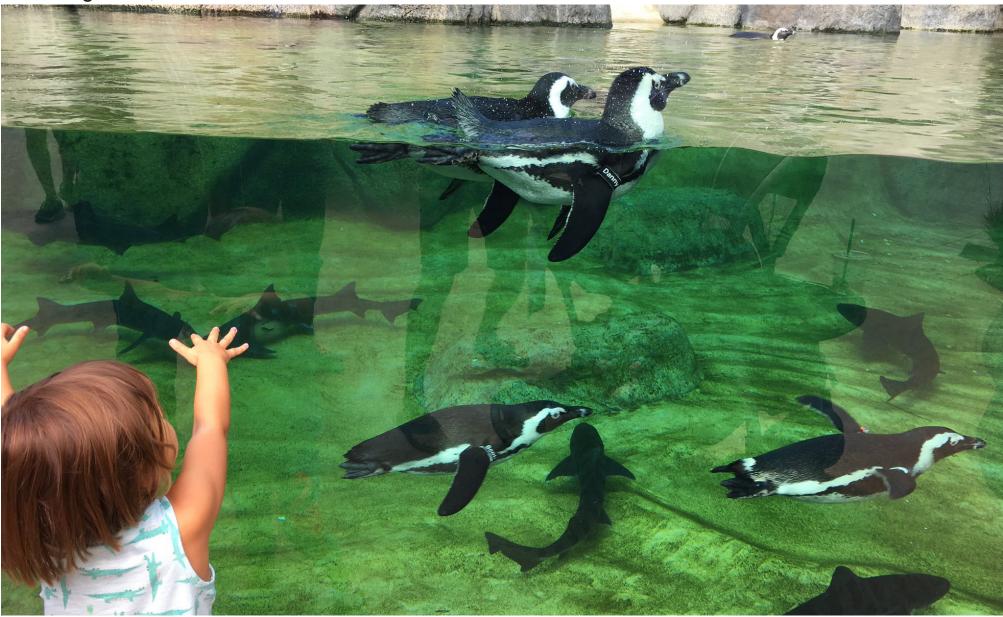

#### CASE STUDY III

Seals, Penguins, Inca Terns, Fishes

#### **CASE STUDY III**

Seals, Penguins, Inca Terns, Fishes