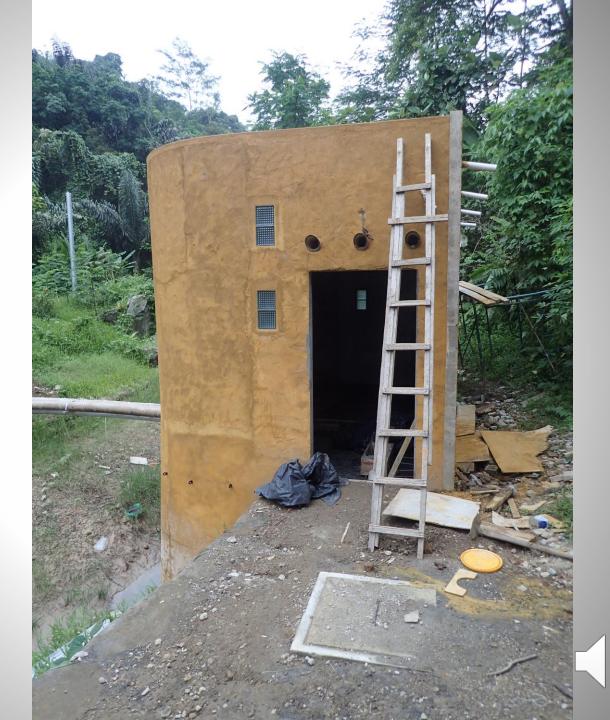

### Orangutan House 4 – serves 1 island

Executional drawing for the Orangutan House 4 by August 2018

YEL))

Keeper access