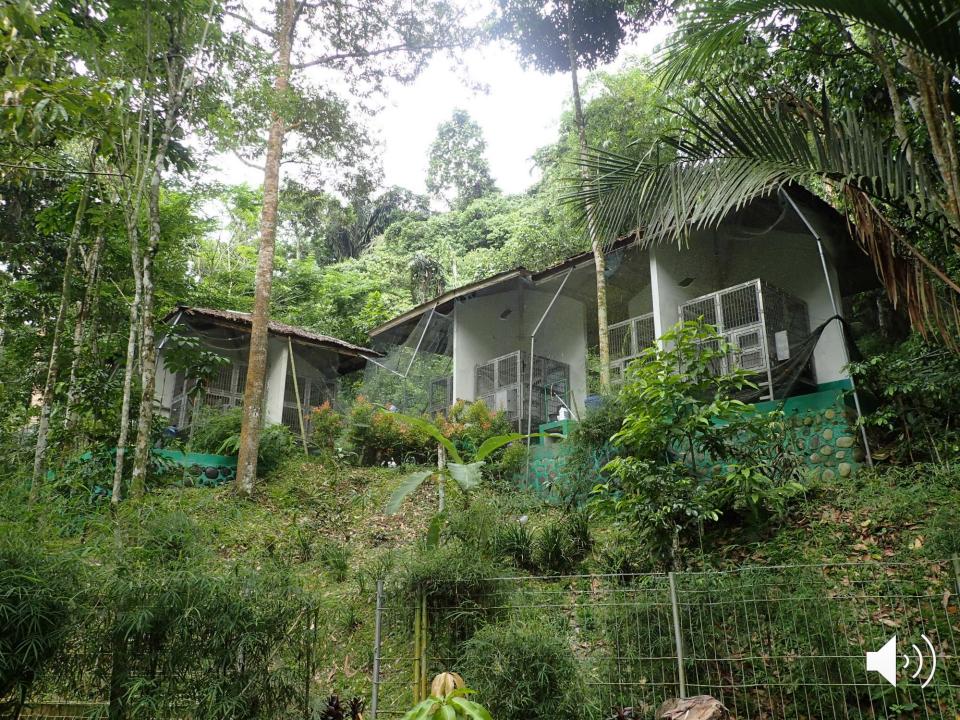

#### SOCP ORANGUTAN QUARANTINE CENTRE Near Medan, North Sumatra

Fully equipped medical clinic

#### SOCP Orangutan Quarantine Centre: Medical Checks

- Well ventilated and roomy interior
- Easy to maintain good hygiene

Knock down cages for young infants and intensive care

Newer unit on left connected to old via tunnel at right