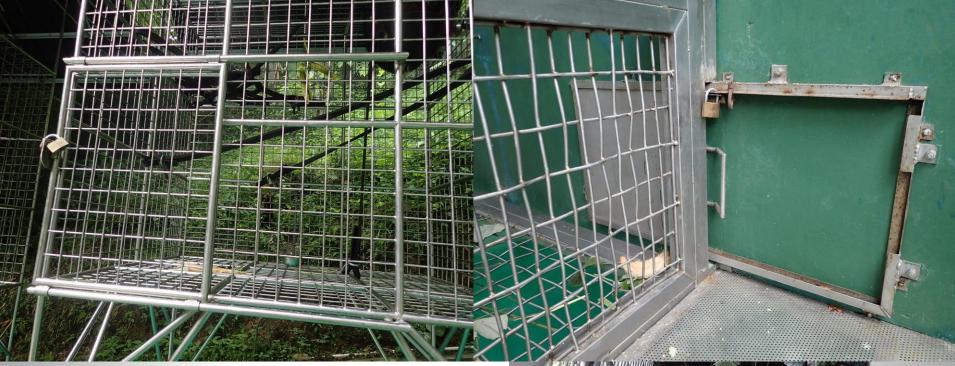

#### SOCP Orangutan Quarantine Centre: Medical Checks

- Well ventilated and roomy interior
- Easy to maintain good hygiene

Knock down cages for young infants and intensive care

Newer unit on left connected to old via tunnel at right

Panel style construction – easier to repair

Large adult male holding facility

H

Πt

3

2

Minder-

No contact and no ability to throw/roll items between cages 5915 M. N. M. A. 2 354 / 13 . 19

Animal doors all extremely simple and low maintenance

All just push pull, either 'in' runners or hangin 'on' runners –

No pulleys, wheels etc