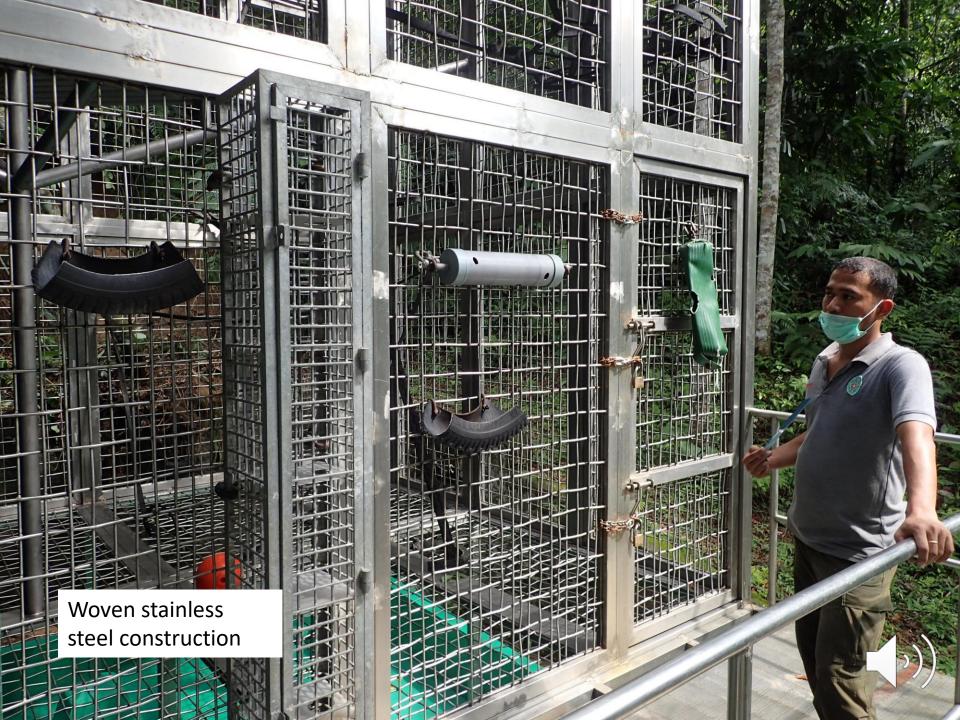

#### SOCP ORANGUTAN QUARANTINE CENTRE Near Medan, North Sumatra

Fully equipped medical clinic

#### SOCP Orangutan Quarantine Centre: Medical Checks

- Well ventilated and roomy interior
- Easy to maintain good hygiene

Knock down cages for young infants and intensive care

Newer unit on left connected to old via tunnel at right

Panel style construction – easier to repair

Large adult male holding facility

H

Πt

3

2

Minder-

No contact and no ability to throw/roll items between cages 5915 M. N. M. A. 2 354 / 13 . 19