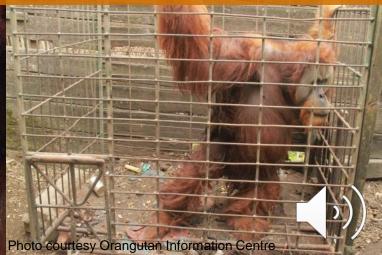

#### Jantho Reintroduction Centre – Aceh Province

- Jantho Pine Nature Reserve
- 114 released since 2011

Orangutan facilities – across the river

LEUSER Shot 62 times with an air rifle!

**DEK NONG** Chronic arthritic condition

#### **KRISMON** 18 years solitary confinement!