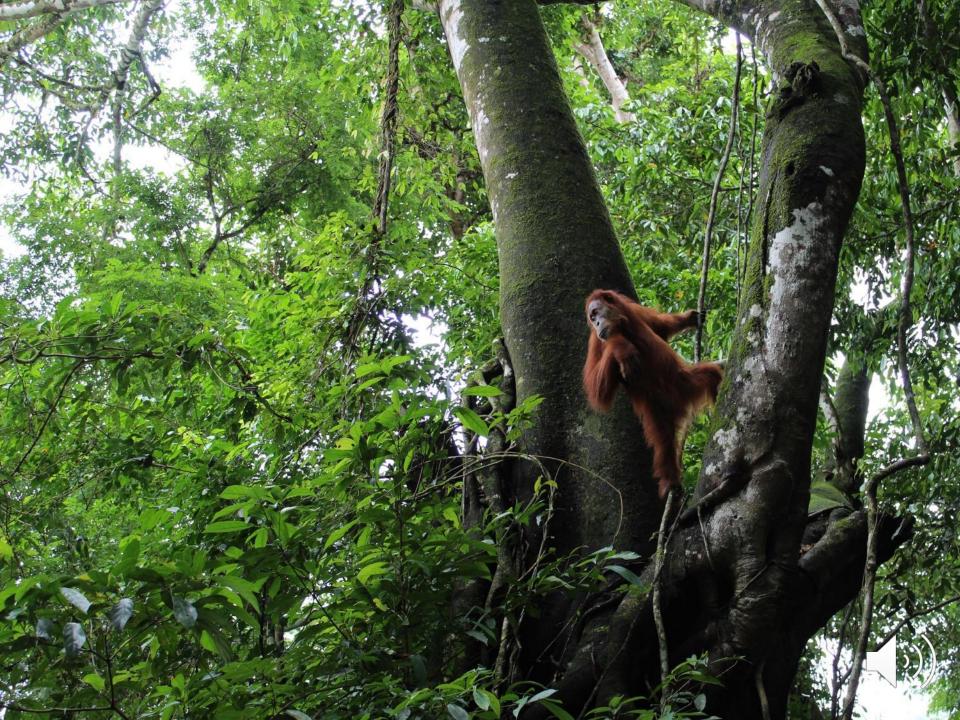

## The Orangutan Haven in Sumatra; Creating Naturalistic Islands for Welfare and Education

Ian Singleton, Ph.D Conservation Director, PanEco - SOCP

### Sumatran Orangutan Conservation Programme

- >100 full time staff
- 10 main field sites

PanEco

FRANKFURT

ZOOLOGICAL SOCIETY Jantho Reintroduction Centre

Monitoring Station

Batang Toru Monitoring Station

Jambi Reintroduction Centre

Sikundur Monitoring Station / Environmental Education Centre Bohorok SOCP Headquarters Medan Orangutan Haven

Orangutan Quarantine Centre