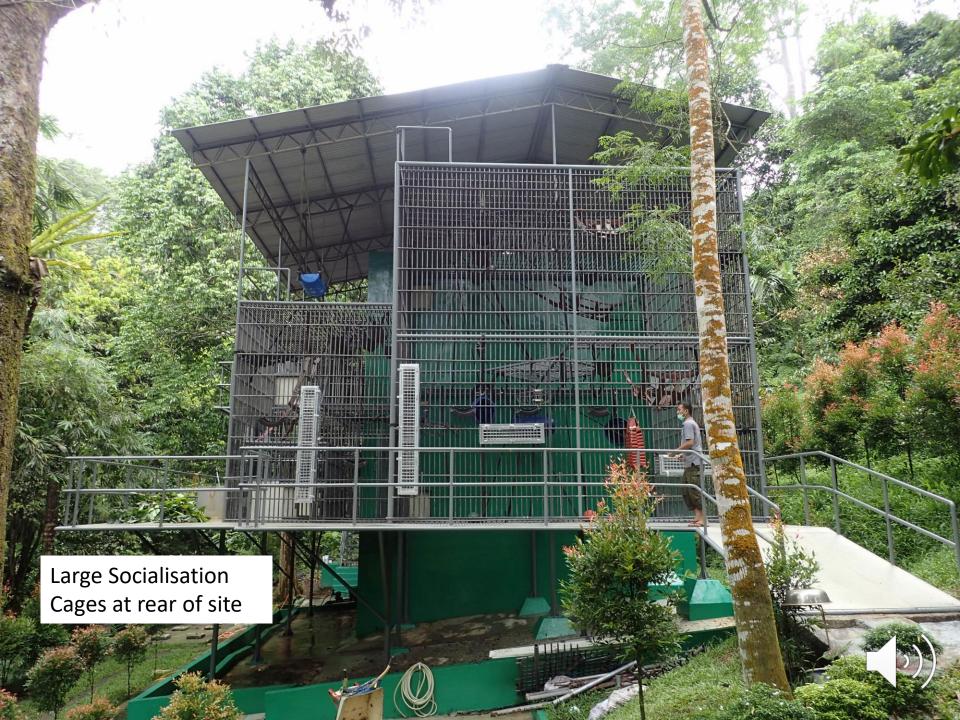

#### SOCP ORANGUTAN QUARANTINE CENTRE Near Medan, North Sumatra

Fully equipped medical clinic

#### SOCP Orangutan Quarantine Centre: Medical Checks

- Well ventilated and roomy interior
- Easy to maintain good hygiene

Knock down cages for young infants and intensive care

Newer unit on left connected to old via tunnel at right

Panel style construction – easier to repair

Large adult male holding facility

H

Πt

3

2

Minder-

No contact and no ability to throw/roll items between cages 5915 M. N. M. A. 2 354 / 13 . 19