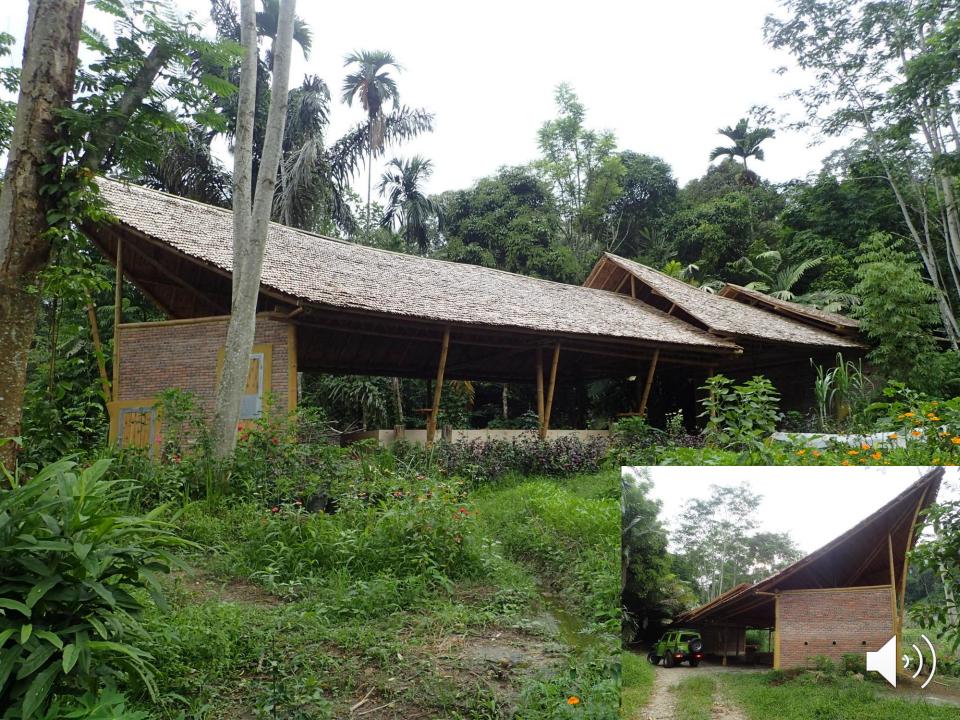

# Experiments in rendering!

W

Simple Veterinary Clinic

### Top reservoir (below) and micro-hyrdo scheme (right)

**Eco-Architecture** Every building/facility should be an exhibit in itself