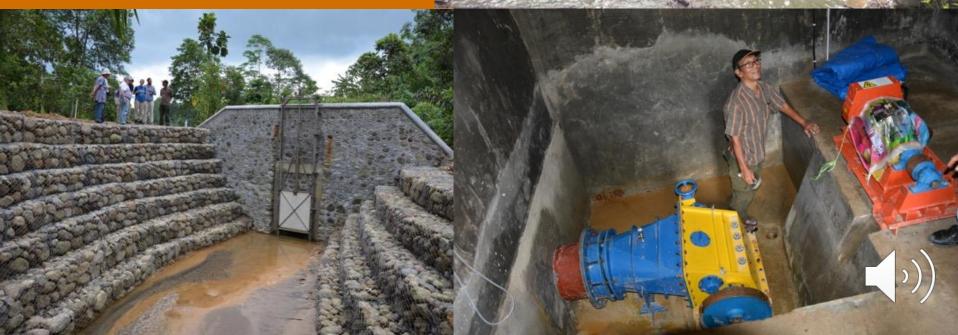

### Top reservoir (below) and micro-hyrdo scheme (right)

**Eco-Architecture** Every building/facility should be an exhibit in itself