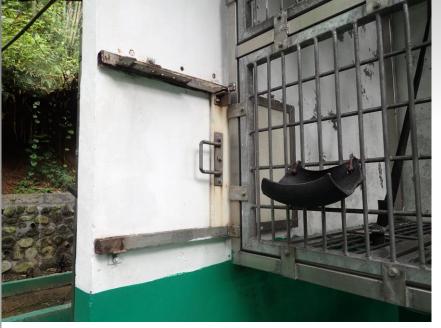

Animal doors all extremely simple and low maintenance

All just push pull, either 'in' runners or hangin 'on' runners –

No pulleys, wheels etc