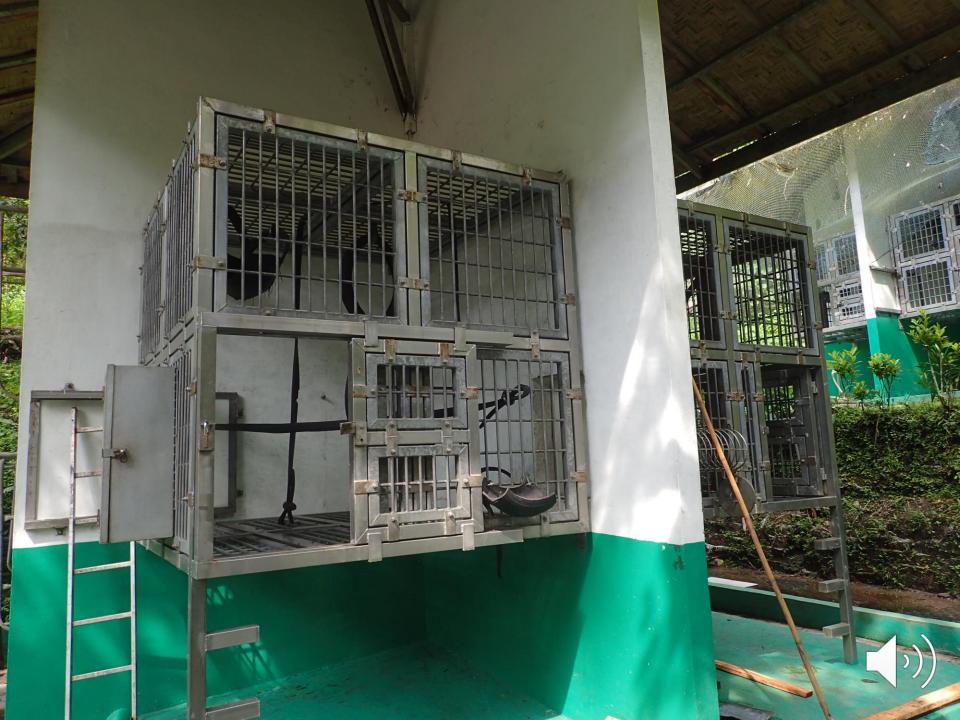

Panel style construction – easier to repair

Large adult male holding facility

H

Πt

3

2

Minder-

No contact and no ability to throw/roll items between cages 5915 M. N. M. A. 2 354 / 13 . 19

Animal doors all extremely simple and low maintenance

All just push pull, either 'in' runners or hangin 'on' runners –

No pulleys, wheels etc