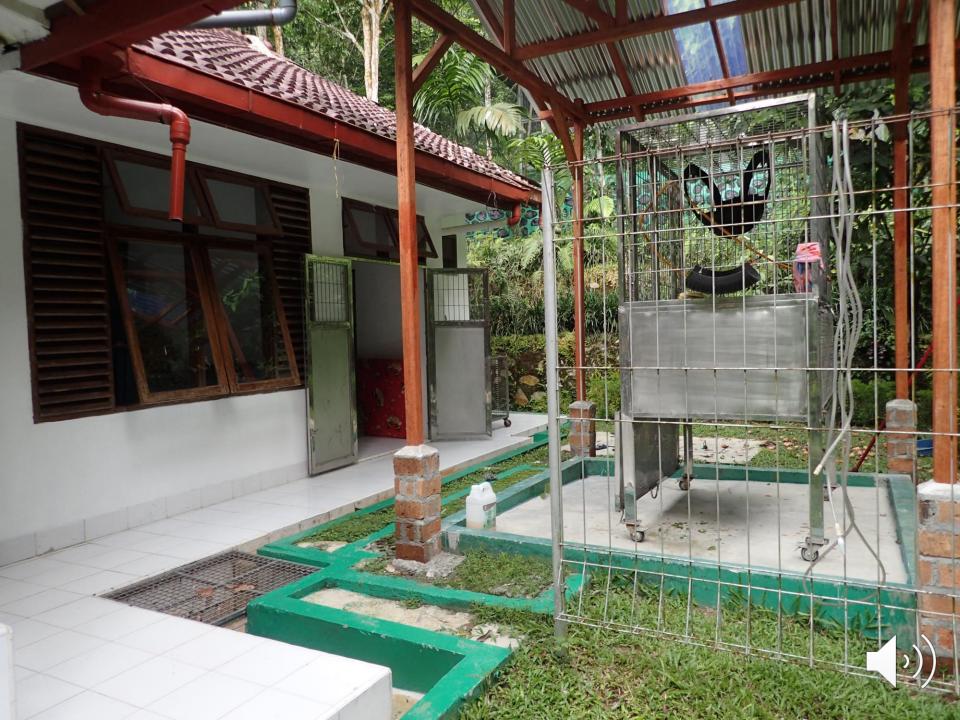

#### SOCP ORANGUTAN QUARANTINE CENTRE Near Medan, North Sumatra

Fully equipped medical clinic

#### SOCP Orangutan Quarantine Centre: Medical Checks

- Well ventilated and roomy interior
- Easy to maintain good hygiene

Knock down cages for young infants and intensive care

Newer unit on left connected to old via tunnel at right

Panel style construction – easier to repair

Large adult male holding facility

H

Πt

3

2

Minder-

No contact and no ability to throw/roll items between cages 5915 M. N. M. A. 2 354 / 13 . 19

Animal doors all extremely simple and low maintenance

All just push pull, either 'in' runners or hangin 'on' runners –

No pulleys, wheels etc