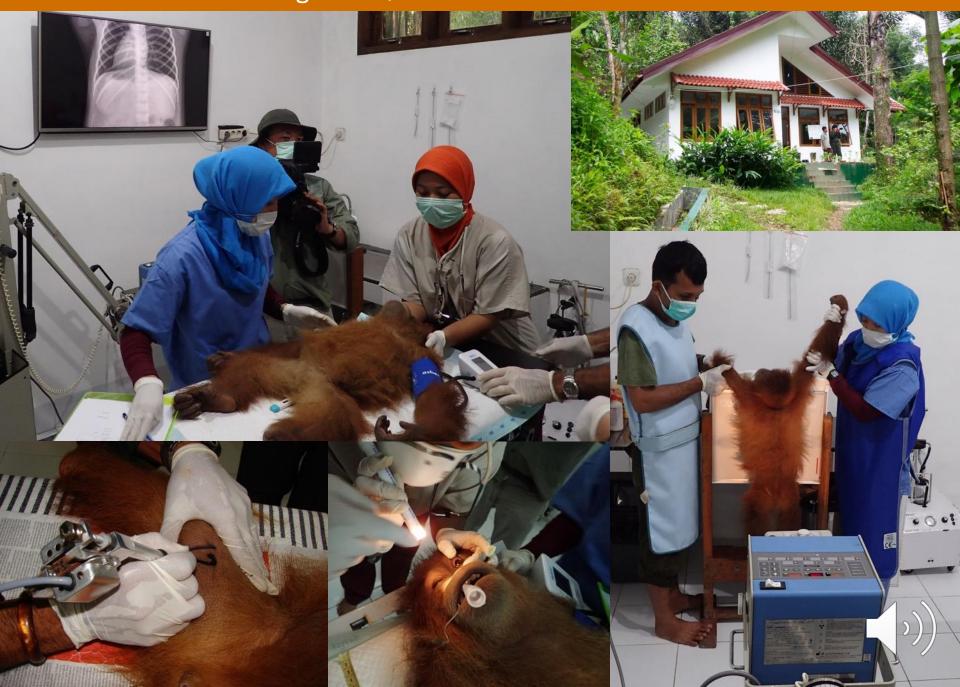

#### SOCP ORANGUTAN QUARANTINE CENTRE Near Medan, North Sumatra

Fully equipped medical clinic

#### SOCP Orangutan Quarantine Centre: Medical Checks

- Well ventilated and roomy interior
- Easy to maintain good hygiene

Knock down cages for young infants and intensive care

Newer unit on left connected to old via tunnel at right

### Specialist infant facility : 24-hour care