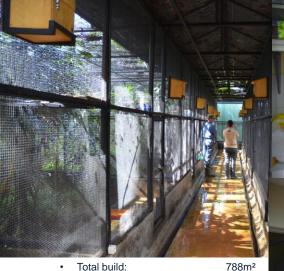

## Jalan Bintang wildlife market – Medan, Sumatra

- 23 Breeding aviaries:
- 3 pre-release aviaries:
- Keeper building:

costs: 58,000 Euros

BLOCK B

Bin Superior Da a -

520m<sup>2</sup>

268m<sup>2</sup>

38m²