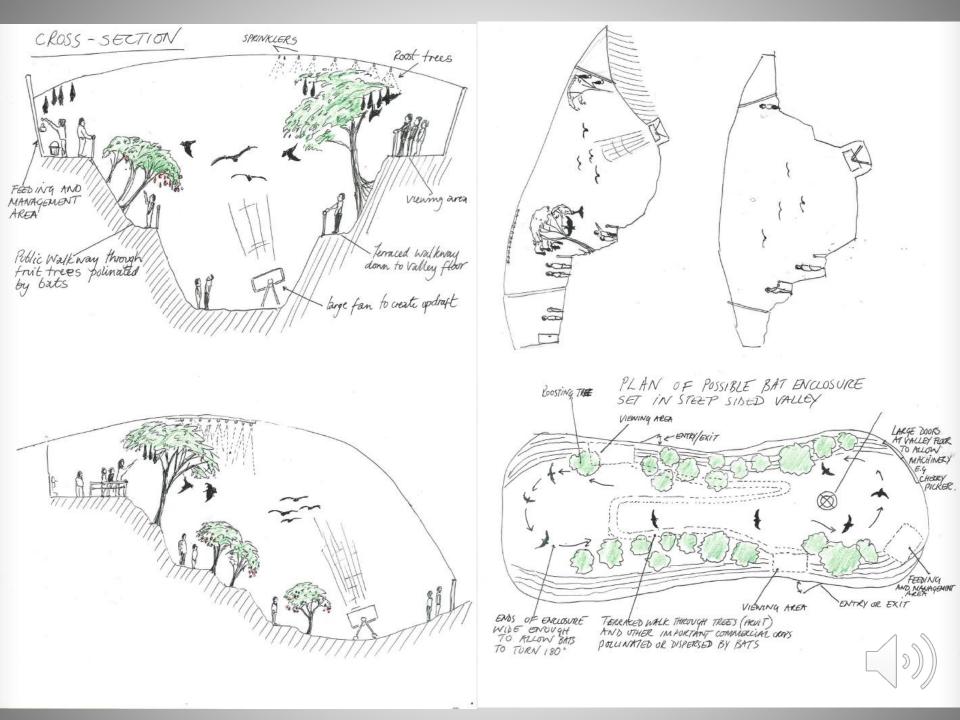

KALONG adalah JENIS PENTING

a Candi II No. 179 Karangbesuki, Malang, Sonesia 65146 0331 E. +63 341 569506 fassa @proflaunia.net

Apakah Kalong Terancam<sup>2</sup> along dan kelelawar di sekuruh donta saat hil rencam punak akbak kehilangan habitat dan embunuhan serta pemburuan yang berlebhan nuk, makama atau obat. Tauhan ribu ekor kong, dibunuh dan diburu setiap tahun di embero.