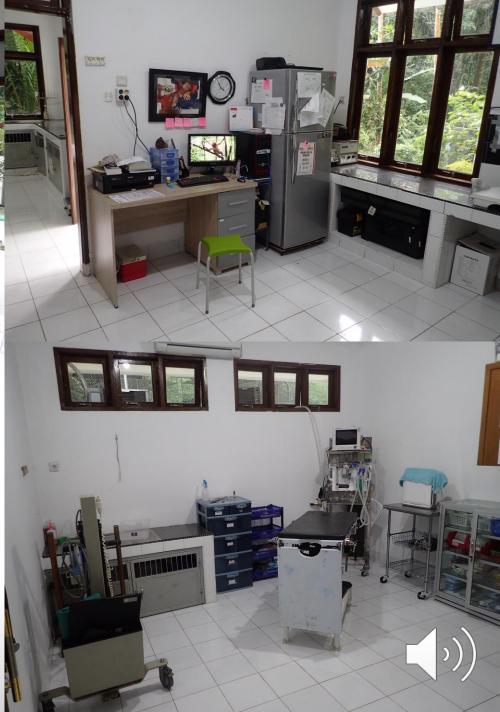

#### SOCP ORANGUTAN QUARANTINE CENTRE Near Medan, North Sumatra

Fully equipped medical clinic

#### SOCP Orangutan Quarantine Centre: Medical Checks

- Well ventilated and roomy interior
- Easy to maintain good hygiene

Knock down cages for young infants and intensive care

Newer unit on left connected to old via tunnel at right

Panel style construction – easier to repair

Large adult male holding facility

H

Πt

3

2

Minder-

No contact and no ability to throw/roll items between cages 5915 M. N. M. A. 2 354 / 13 . 19

Animal doors all extremely simple and low maintenance

All just push pull, either 'in' runners or hangin 'on' runners –

No pulleys, wheels etc

### Specialist infant facility : 24-hour care