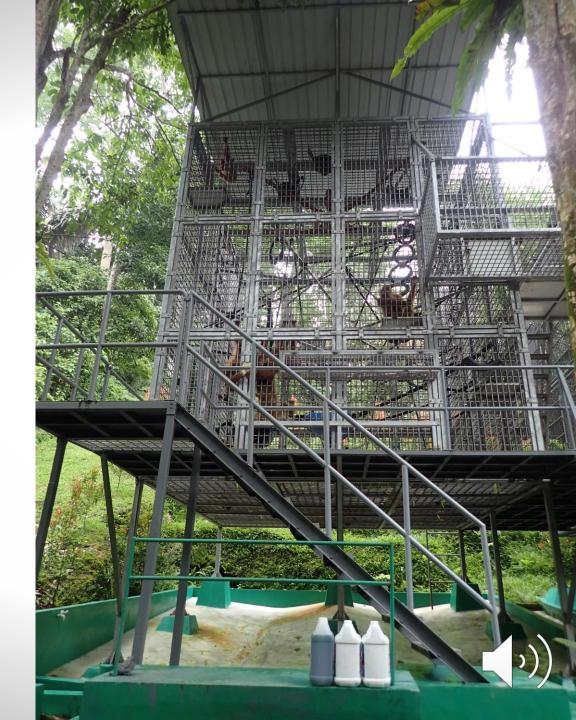

#### SOCP ORANGUTAN QUARANTINE CENTRE Near Medan, North Sumatra

Fully equipped medical clinic

#### SOCP Orangutan Quarantine Centre: Medical Checks

- Well ventilated and roomy interior
- Easy to maintain good hygiene

Knock down cages for young infants and intensive care

Newer unit on left connected to old via tunnel at right

Panel style construction – easier to repair

Large adult male holding facility

H

Πt

3

2

Minder-

No contact and no ability to throw/roll items between cages 5915 M. N. M. A. 2 354 / 13 . 19