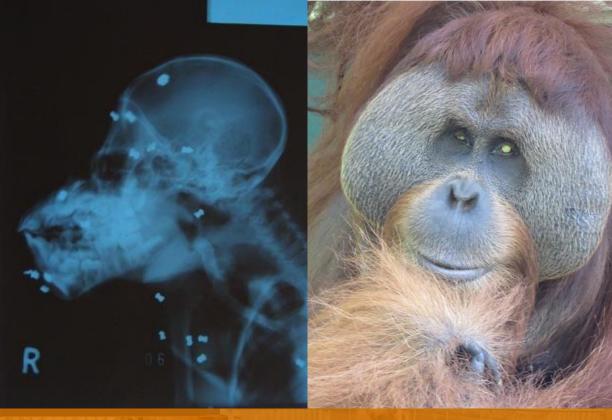

#### Jantho Reintroduction Centre – Aceh Province

- Jantho Pine Nature Reserve
- 114 released since 2011

Orangutan facilities – across the river

LEUSER Shot 62 times with an air rifle!

**DEK NONG** Chronic arthritic condition