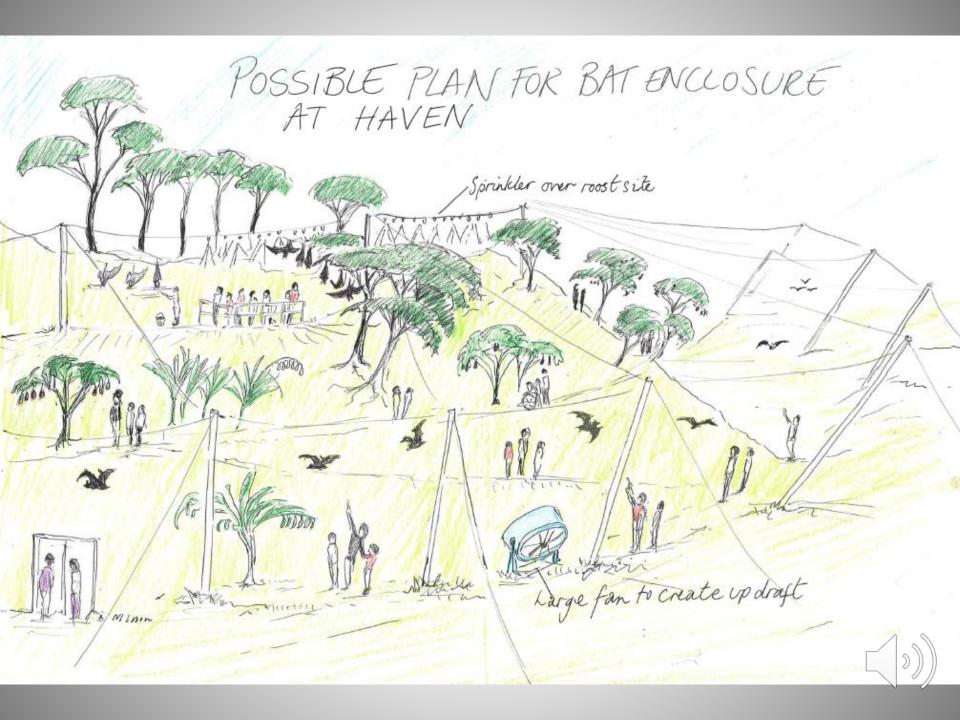

KALONG adalah JENIS PENTING

a Candi II No. 179 Karangbesuki, Malang, Sonesia 65146 0331 E. +63 341 569506 fassa @proflaunia.net

Apakah Kalong Terancam<sup>2</sup> along dan kelelawar di sekuruh donta saat hil rencam punak akbak kehilangan habitat dan embunuhan serta pemburuan yang berlebhan nuk, makama atau obat. Tauhan ribu ekor kong, dibunuh dan diburu setiap tahun di embero.