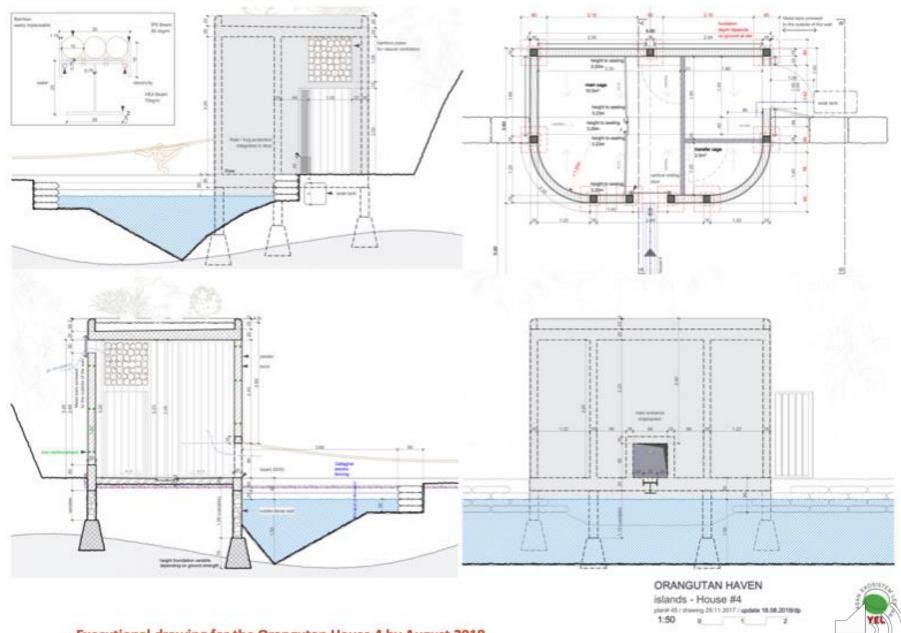

Technical Plan of the islands area by August2018

### Orangutan House 4 – serves 1 island

Executional drawing for the Orangutan House 4 by August 2018

YEL))

Keeper access