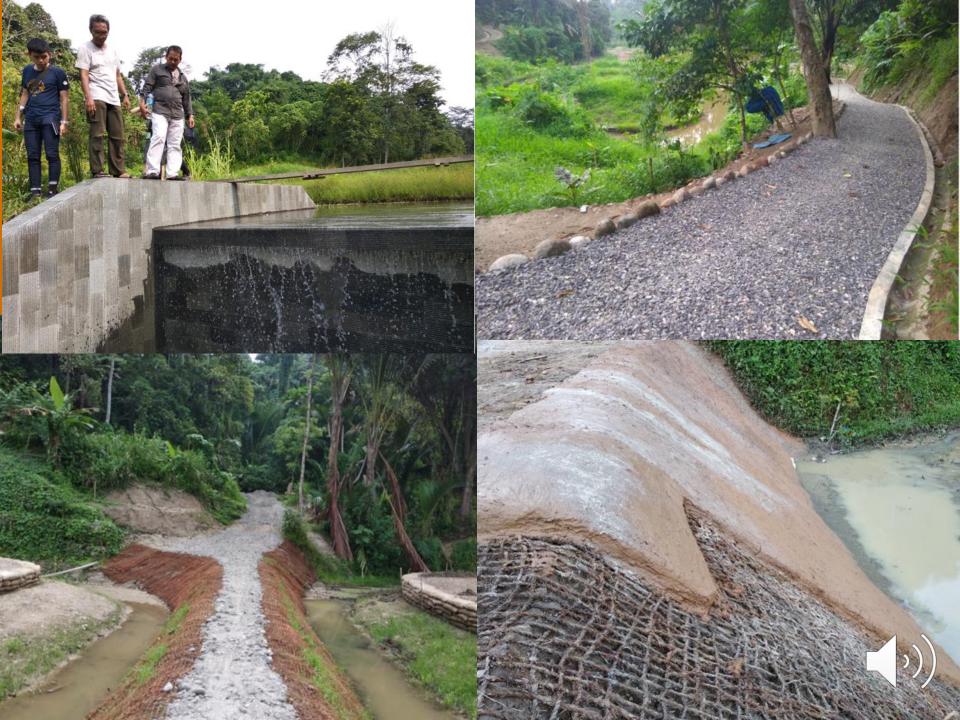

### Islands

SK-02

Orangutan Valley Perspective

a prof. Dalle Appointation Antonia & Inspectanges - in model + in model - challpresentation in EARTH 4 ORANGUTANS GREEN AND DALE ASSOCIATES NTS @ A1 JU 2013

Technical Plan of the islands area by August2018

#### 50 ha mixed agro-forest landscape Just 30 minutes from Medan – 4 million people

## 9 islands due for completion in 2019

100 11

Orangutan House 2 – serving 4 islands

A STATISTICS PROFESSION

a sinte

CILLI

Orangutan House 3 – serving 2 islands

5

### Top reservoir (below) and micro-hyrdo scheme (right)

**Eco-Architecture** Every building/facility should be an exhibit in itself