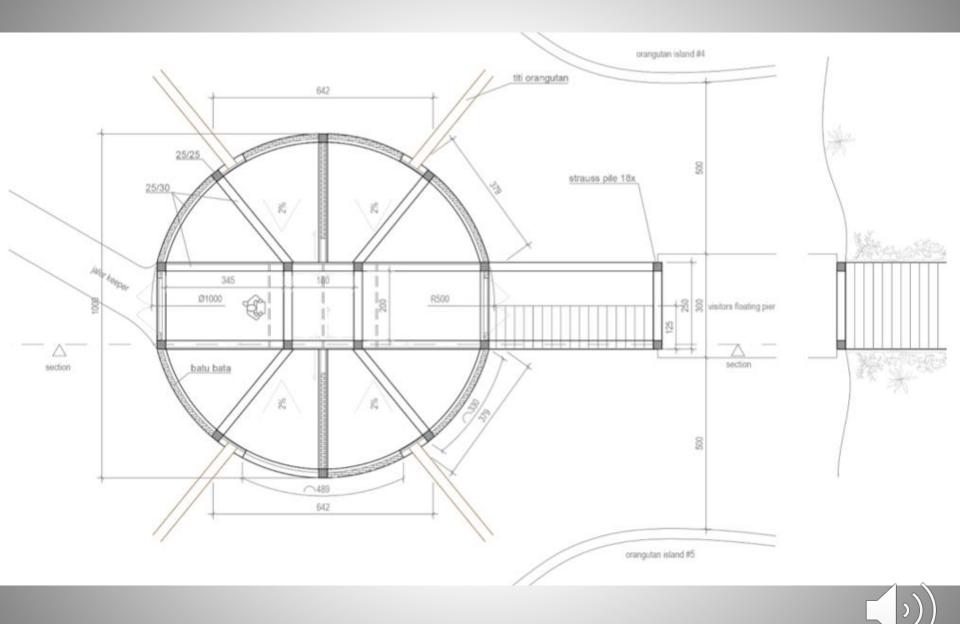

### Orangutan House 4 – serves 1 island

Executional drawing for the Orangutan House 4 by August 2018

YEL))

Keeper access