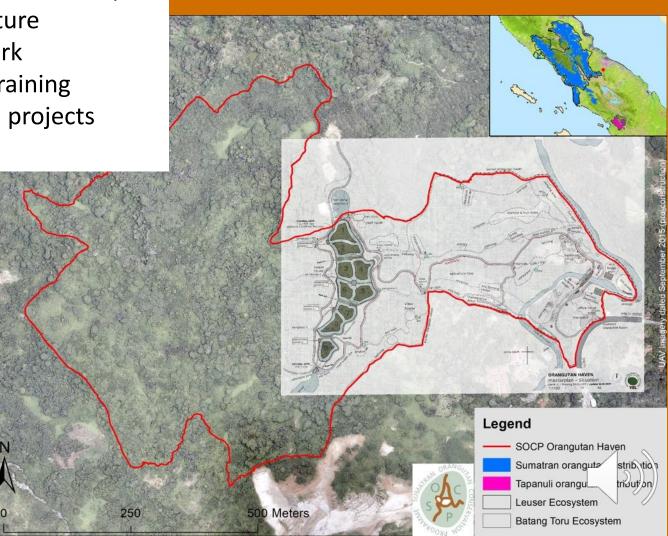

# ORANGUTAN HAVEN A Unique Environmental Education Resource

Instead of metal cages – new naturalistic homes for these orangutans.

Jersey Zoo British Channel Island

#### ... And so much more!

- 1. Orangutan Islands long term
- 2. Rainforest Visitor Centre
- 3. Forest School Education Centre
- 4. Ecology Centre (universities etc)
- 5. Sustainable Architecture
- 6. Green Technology Park
- 7. Organic agriculture training
- 8. Species conservation projects
- 9. Etc...

#### 50 ha mixed agro-forest landscape Just 30 minutes from Medan – 4 million people