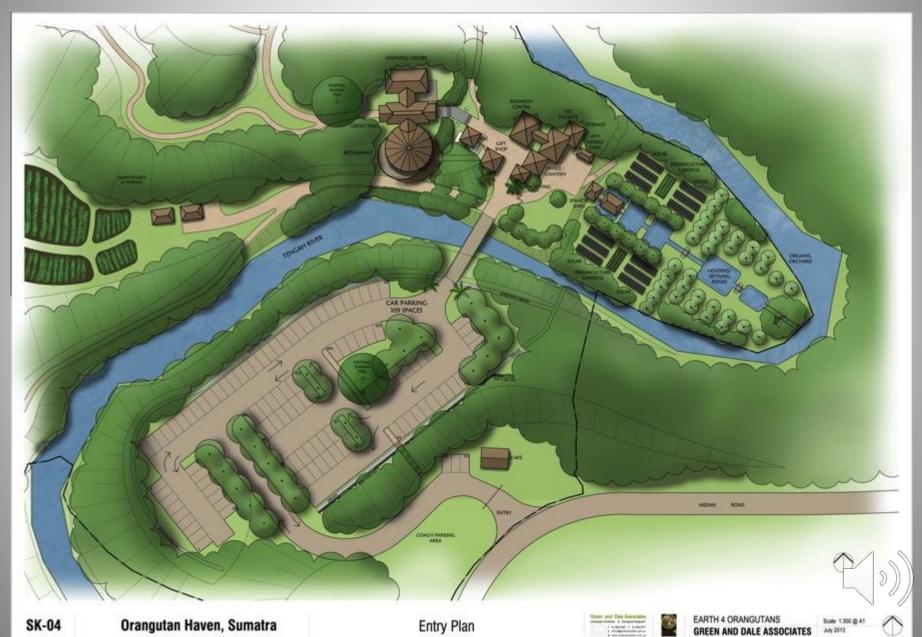

re – Aceh Province

- Jantho Pine Nature Reserve
- 114 released since 2011

Orangutan facilities – across the river

LEUSER Shot 62 times with an air rifle!

**DEK NONG** Chronic arthritic condition





#### **KRISMON** 18 years solitary confinement!











# ORANGUTAN HAVEN A Unique Environmental Education Resource



Instead of metal cages – new naturalistic homes for these orangutans.

Jersey Zoo British Channel Island



#### ... And so much more!

- 1. Orangutan Islands long term
- 2. Rainforest Visitor Centre
- 3. Forest School Education Centre
- 4. Ecology Centre (universities etc)
- 5. Sustainable Architecture
- 6. Green Technology Park
- 7. Organic agriculture training
- 8. Species conservation projects
- 9. Etc...



## **Stage 1 Development**



## **Entrance Facilities**



### Islands



SK-02

Orangutan Valley Perspective

a prof. Dalle Appointation Antonia & Inspectanges - in model + in model - challpresentation in EARTH 4 ORANGUTANS GREEN AND DALE ASSOCIATES NTS @ A1 JU 2013



Technical Plan of the islands area by August2018

#### 50 ha mixed agro-forest landscape Just 30 minutes from Medan – 4 million people











## 9 islands due for completion in 2019

100 11

Orangutan House 2 – serving 4 islands

A STATISTICS PROFESSION

a sinte

CILLI





Orangutan House 3 – serving 2 islands

5

من الم

× t

### Orangutan House 4 – serves 1 island



Executional drawing for the Orangutan House 4 by August 2018

YEL))



Keeper access

# Experiments in rendering!



W



Simple Veterinary Clinic



### Top reservoir (below) and micro-hyrdo scheme (right)