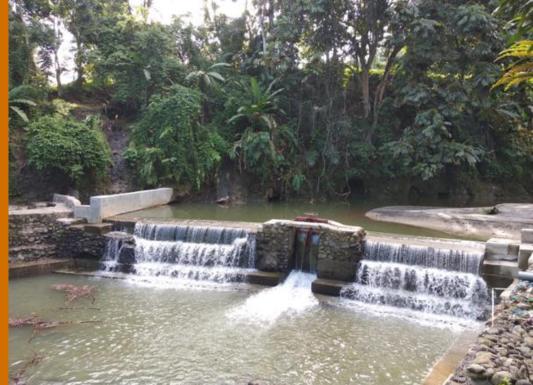

### Top reservoir (below) and micro-hyrdo scheme (right)

**Eco-Architecture** Every building/facility should be an exhibit in itself