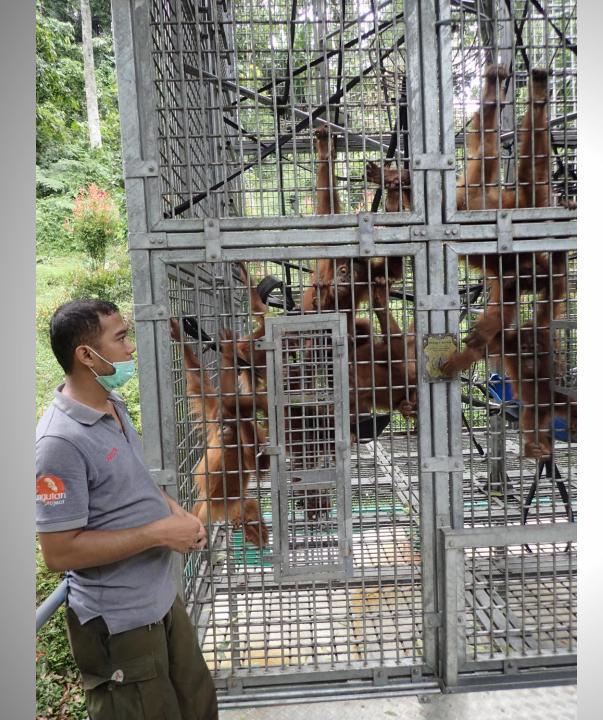

#### SOCP ORANGUTAN QUARANTINE CENTRE Near Medan, North Sumatra

Fully equipped medical clinic

#### SOCP Orangutan Quarantine Centre: Medical Checks

- Well ventilated and roomy interior
- Easy to maintain good hygiene

Knock down cages for young infants and intensive care

Newer unit on left connected to old via tunnel at right

Panel style construction – easier to repair

Large adult male holding facility

H

Πt

3

2

Minder-

No contact and no ability to throw/roll items between cages 5915 M. N. M. A. 2 354 / 13 . 19