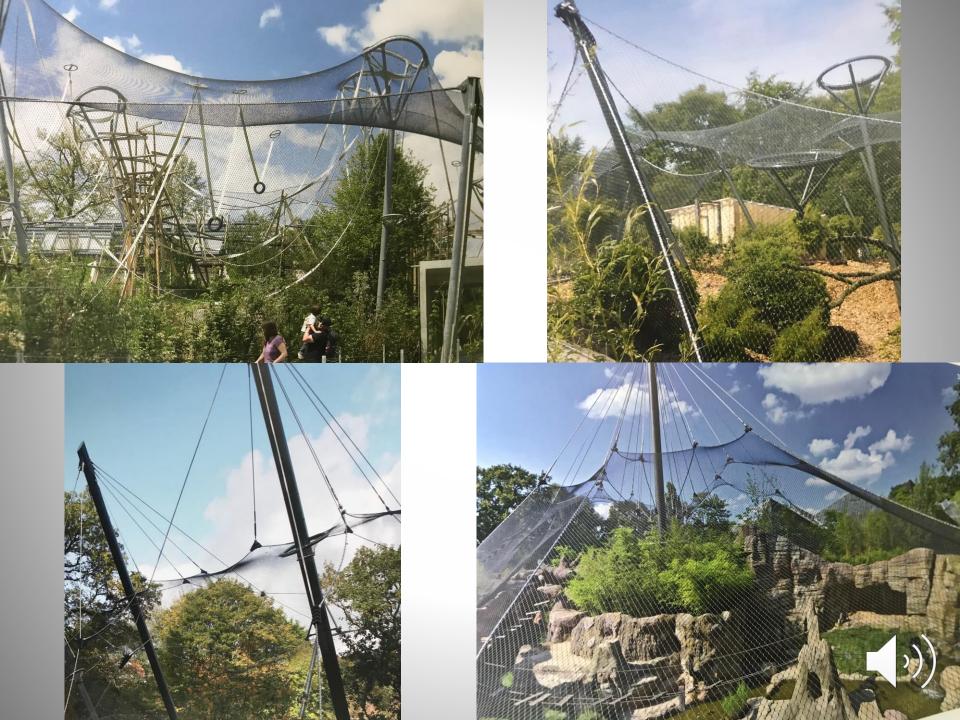

KALONG adalah JENIS PENTING

a Candi II No. 179 Karangbesuki, Malang, Sonesia 65146 0331 E. +63 341 569506 fassa @proflaunia.net

Apakah Kalong Terancam<sup>2</sup> along dan kelelawar di sekuruh donta saat hil rencam punak akbak kehilangan habitat dan embunuhan serta pemburuan yang berlebhan nuk, makama atau obat. Tauhan ribu ekor kong, dibunuh dan diburu setiap tahun di embero.