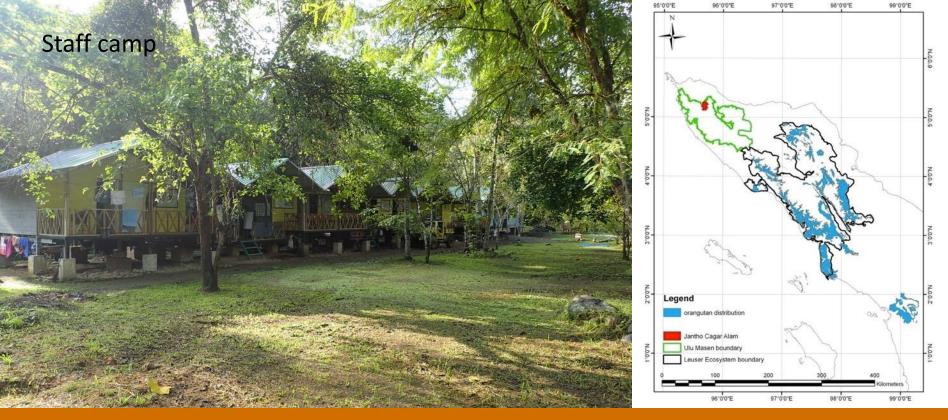

# **Jambi Reintroduction Centre** Bukit Tigapuluh National Park ZOOLOGICAL 180 released since 2003 SOCIETY $\bullet$ Location of Leuser Ecosystem Medan