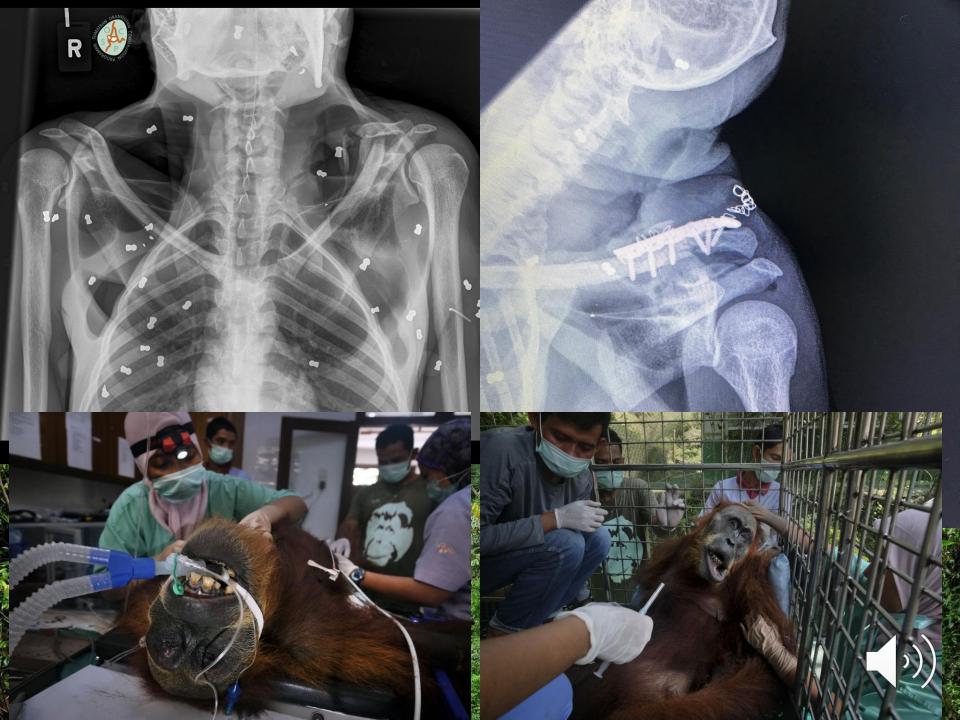

#### Jantho Reintroduction Centre – Aceh Province

- Jantho Pine Nature Reserve
- 114 released since 2011

Orangutan facilities – across the river

LEUSER Shot 62 times with an air rifle!

**DEK NONG** Chronic arthritic condition

#### **KRISMON** 18 years solitary confinement!