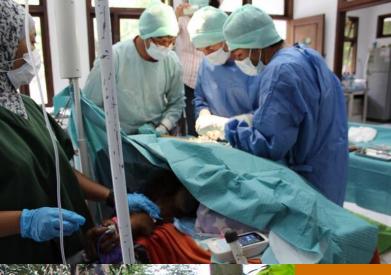

#### SOCP ORANGUTAN QUARANTINE CENTRE Near Medan, North Sumatra

Fully equipped medical clinic

#### SOCP Orangutan Quarantine Centre: Medical Checks

- Well ventilated and roomy interior
- Easy to maintain good hygiene

Knock down cages for young infants and intensive care

Newer unit on left connected to old via tunnel at right