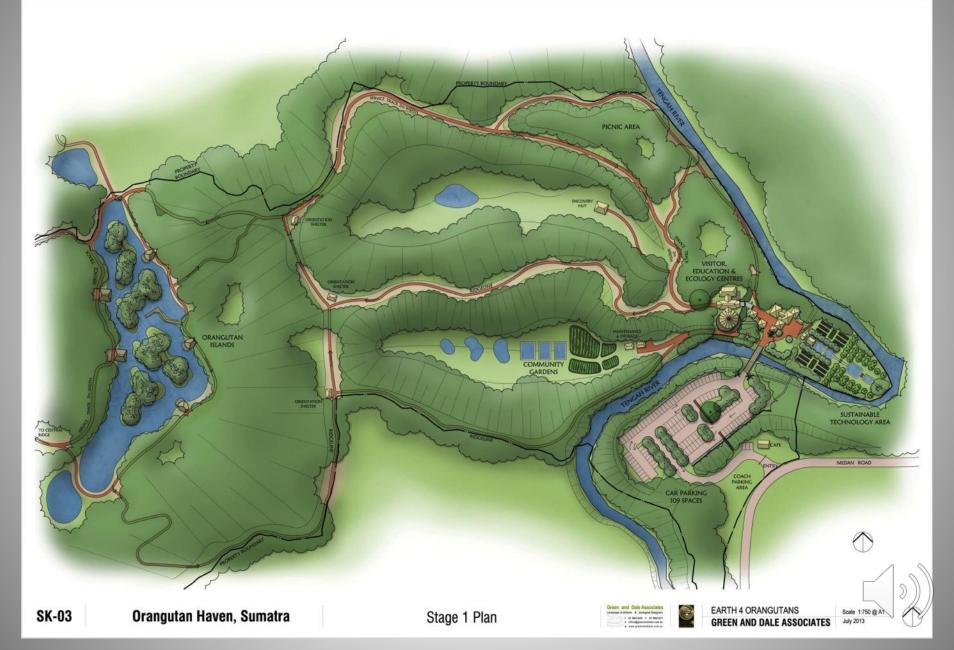

## **Stage 1 Development**

### Islands

SK-02

Orangutan Valley Perspective

a prof. Dalle Appointation Antonia & Inspectanges - in model + in model - challpresentation in EARTH 4 ORANGUTANS GREEN AND DALE ASSOCIATES NTS @ A1 JU 2013

Technical Plan of the islands area by August2018

#### 50 ha mixed agro-forest landscape Just 30 minutes from Medan – 4 million people