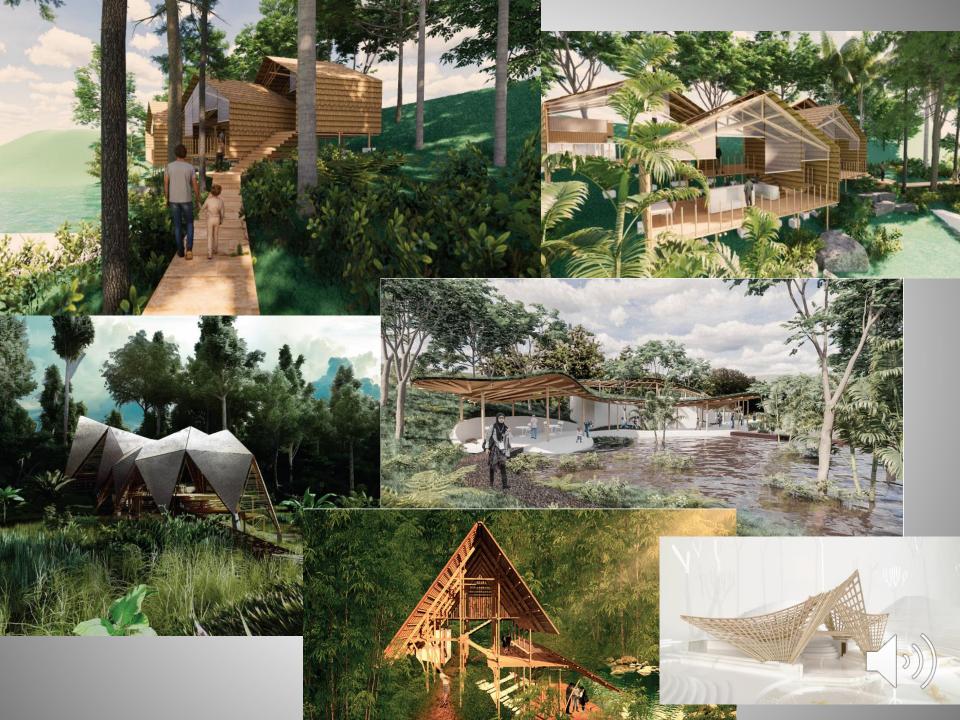

# ORANGUTAN HAVEN A Unique Environmental Education Resource

Instead of metal cages – new naturalistic homes for these orangutans.

Jersey Zoo British Channel Island

#### ... And so much more!

- 1. Orangutan Islands long term
- 2. Rainforest Visitor Centre
- 3. Forest School Education Centre
- 4. Ecology Centre (universities etc)
- 5. Sustainable Architecture
- 6. Green Technology Park
- 7. Organic agriculture training
- 8. Species conservation projects
- 9. Etc...

## **Stage 1 Development**

## **Entrance Facilities**