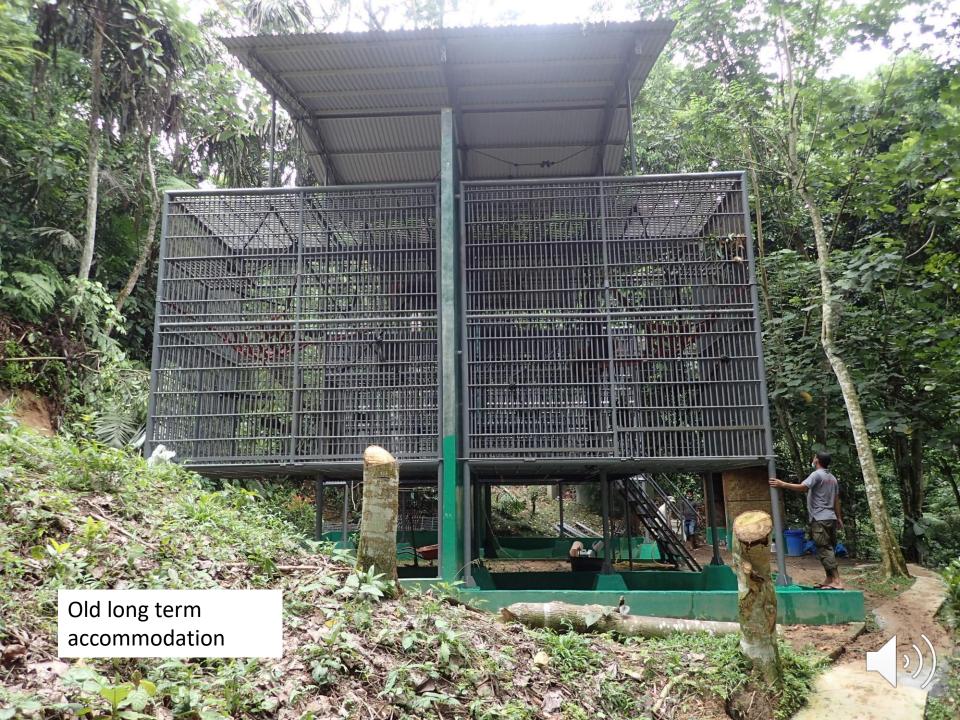

#### SOCP ORANGUTAN QUARANTINE CENTRE Near Medan, North Sumatra

Fully equipped medical clinic

#### SOCP Orangutan Quarantine Centre: Medical Checks

- Well ventilated and roomy interior
- Easy to maintain good hygiene

Knock down cages for young infants and intensive care

Newer unit on left connected to old via tunnel at right

Panel style construction – easier to repair

Large adult male holding facility

H

Πt

3

2

Minder-

No contact and no ability to throw/roll items between cages 5915 M. N. M. A. 2 354 / 13 . 19