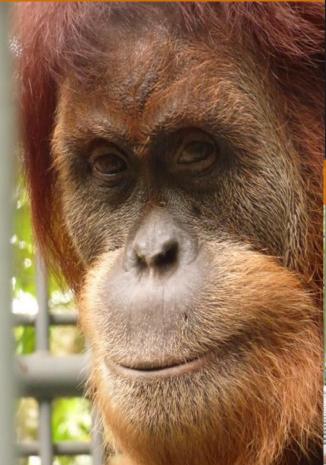

#### Jantho Reintroduction Centre – Aceh Province

- Jantho Pine Nature Reserve
- 114 released since 2011

Orangutan facilities – across the river

LEUSER Shot 62 times with an air rifle!

**DEK NONG** Chronic arthritic condition